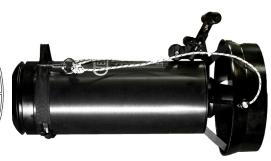

| Model        | Bm1<br>Bm2                         |
|--------------|------------------------------------|
| Use          | Technical                          |
| Lenght       | 595mm(23,43")<br>730mm(28,74")     |
| Ø Body       | 210mm(8,27")                       |
| Ø Conveyor   | 335mm(13,19")                      |
| Material     | Marin AllAbs                       |
| Total Weight | 14 Kg (30.86lb)<br>20 Kg (44.09lb) |
| Closure      | Central screw                      |

| Battery Type     | LI-ION           |
|------------------|------------------|
| Voltage          | 25.2V            |
| Power            | 29.8Ah<br>39.7Ah |
| Nominal Capacity | 750Wh<br>1000Wh  |
| Dry Battery      | Yes              |
| Cut Off + Alarms | Yes              |
| Residual Battery | External Viewer  |

| Max Trust         | 300N (67.4lbf)<br>330N (75.0lbf)   |
|-------------------|------------------------------------|
| Max Speed         | 75m/' (246ft/')<br>85m/' (278ft/') |
| Range Max/Cr/Min  | 80'/160'/240'<br>100'/200'/300'    |
| Max Deep          | 200m(656.17ft)                     |
| Water Temperature | -5/+35°C (23/95°F)                 |
| Software          | "Pilota 5"                         |
| Way of Use        | Linear / Sequential                |
| N° Speed          | 5                                  |
| Acceleration Ramp | Programmable                       |
| Motor             | Brushless                          |