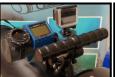

| Max Trust         | 300N (67.4lbf)<br>330N (75.0lbf)   |
|-------------------|------------------------------------|
| Max Speed         | 75m/' (246ft/')<br>85m/' (278ft/') |
| Range Max/Cr/Min  | 80'/160'/240'<br>100'/200'/300'    |
| Max Deep          | 200m(656.17ft)                     |
| Water Temperature | -5/+35°C (23/95°F)                 |
| Software          | "Pilota 5"                         |
| Way of Use        | Linear / Sequential                |
| N° Speed          | 5                                  |
| Acceleration Ramp | Programmable                       |
| Motor             | Brushless                          |