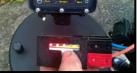

| Battery Type     | LI-ION           |
|------------------|------------------|
| Voltage          | 25.2V            |
| Power            | 29.8Ah<br>39.7Ah |
| Nominal Capacity | 750Wh<br>1000Wh  |
| Dry Battery      | Yes              |
| Cut Off + Alarms | Yes              |
| Residual Battery | External Viewer  |