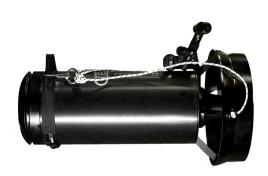

| Model        | Bm1<br>Bm2                         |
|--------------|------------------------------------|
| Use          | Technical                          |
| Lenght       | 595mm(23,43")<br>730mm(28,74")     |
| Ø Body       | 210mm(8,27")                       |
| Ø Conveyor   | 335mm(13,19")                      |
| Material     | Marin AllAbs                       |
| Total Weight | 14 Kg (30.86lb)<br>20 Kg (44.09lb) |
| Closure      | Central screw                      |

| Battery Type     | LI-ION           |
|------------------|------------------|
| Voltage          | 25.2V            |
| Power            | 29.8Ah<br>39.7Ah |
| Nominal Capacity | 750Wh<br>1000Wh  |
| Dry Battery      | Yes              |
| Cut Off + Alarms | Yes              |
| Residual Battery | External Viewer  |

| Max Trust         | 300N (67.4lbf)<br>330N (75.0lbf)   |
|-------------------|------------------------------------|
| Max Speed         | 75m/' (246ft/')<br>85m/' (278ft/') |
| Range Max/Cr/Min  | 80'/160'/240'<br>100'/200'/300'    |
| Max Deep          | 200m(656.17ft)                     |
| Water Temperature | -5/+35°C (23/95°F)                 |
| Software          | "Pilota 5"                         |
| Way of Use        | Linear / Sequential                |
| N° Speed          | 5                                  |
| Acceleration Ramp | Programmable                       |
| Motor             | Brushless                          |