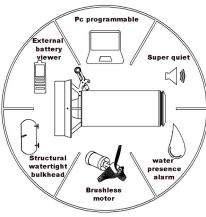

| Model        | Bm1<br>Bm2                         |
|--------------|------------------------------------|
| Use          | Technical                          |
| Lenght       | 595mm(23,43")<br>730mm(28,74")     |
| Ø Body       | 210mm(8,27")                       |
| Ø Conveyor   | 335mm(13,19")                      |
| Material     | Marin AllAbs                       |
| Total Weight | 14 Kg (30.86lb)<br>20 Kg (44.09lb) |
| Closure      | Central screw                      |

| Battery Type     | LI-ION           |
|------------------|------------------|
| Voltage          | 25.2V            |
| Power            | 29.8Ah<br>39.7Ah |
| Nominal Capacity | 750Wh<br>1000Wh  |
| Dry Battery      | Yes              |
| Cut Off + Alarms | Yes              |
| Residual Battery | External Viewer  |

| Max Trust         | 300N (67.4lbf)<br>330N (75.0lbf)   |
|-------------------|------------------------------------|
| Max Speed         | 75m/' (246ft/')<br>85m/' (278ft/') |
| Range Max/Cr/Min  | 80'/160'/240'<br>100'/200'/300'    |
| Max Deep          | 200m(656.17ft)                     |
| Water Temperature | -5/+35°C (23/95°F)                 |
| Software          | "Pilota 5"                         |
| Way of Use        | Linear / Sequential                |
| N° Speed          | 5                                  |
| Acceleration Ramp | Programmable                       |
| Motor             | Brushless                          |