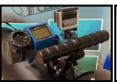

| Model        | Trs2            |
|--------------|-----------------|
| Use          | Technical       |
| Lenght       | 780mm(30.71")   |
| Ø Body       | 210mm(8.27")    |
| Ø Conveyor   | 335mm(13.19")   |
| Material     | Marin AllAbs    |
| Total Weight | 21.5kg(47.40lb) |
| Closure      | Central screw   |

| Max Trust         | 270N(60.7lbf)      |
|-------------------|--------------------|
| Max Speed         | 70m/'(229ft/')     |
| Range Max/Cr/Min  | 80'/160'/240'      |
| Max Deep          | 200m(656.17ft)     |
| Water Temperature | -5/+35°C (23/95°F) |
| Software          | "Pilota 5"         |
| Way of Use        | Linear/Sequential  |
| N° Speed          | 5                  |
| Acceleration Ramp | Programmable       |
| Motor             | Permanent Magnets  |