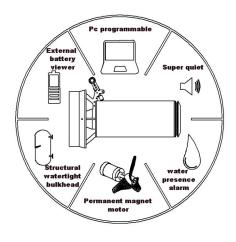

| Battery Type     | Li-ion          |
|------------------|-----------------|
| Voltage          | 25.2V           |
| Power            | 29.8Ah          |
| Nominal Capacity | 750Wh           |
| Dry Battery      | Yes             |
| Cut Off + Alarms | Yes             |
| Residual Battery | External Viewer |
|                  |                 |

| Max Trust         | 270N(60.7lbf)      |
|-------------------|--------------------|
| Max Speed         | 70m/'(229ft/')     |
| Range Max/Cr/Min  | 80'/160'/240'      |
| Max Deep          | 200m(656.17ft)     |
| Water Temperature | -5/+35°C (23/95°F) |
| Software          | "Pilota 5"         |
| Way of Use        | Linear/Sequential  |
| N° Speed          | 5                  |
| Acceleration Ramp | Programmable       |
| Motor             | Permanent Magnets  |