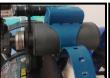

| Model        | Trs2            |
|--------------|-----------------|
| Use          | Technical       |
| Lenght       | 780mm(30.71")   |
| Ø Body       | 210mm(8.27")    |
| Ø Conveyor   | 335mm(13.19")   |
| Material     | Marin AllAbs    |
| Total Weight | 21.5kg(47.40lb) |
| Closure      | Central screw   |

| Max Trust         | 270N(60.7lbf)      |
|-------------------|--------------------|
| Max Speed         | 70m/'(229ft/')     |
| Range Max/Cr/Min  | 80'/160'/240'      |
| Max Deep          | 200m(656.17ft)     |
| Water Temperature | -5/+35°C (23/95°F) |
| Software          | "Pilota 5"         |
| Way of Use        | Linear/Sequential  |
| N° Speed          | 5                  |
| Acceleration Ramp | Programmable       |
| Motor             | Permanent Magnets  |