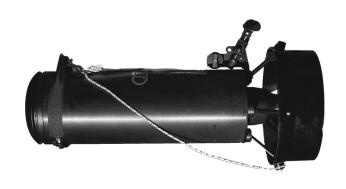

| Model        | Trs2            |
|--------------|-----------------|
| Use          | Technical       |
| Lenght       | 780mm(30.71")   |
| Ø Body       | 210mm(8.27")    |
| Ø Conveyor   | 335mm(13.19")   |
| Material     | Marin AllAbs    |
| Total Weight | 21.5kg(47.40lb) |
| Closure      | Central screw   |