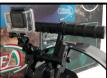

| Max Trust         | 270N(60.7lbf)      |
|-------------------|--------------------|
| Max Speed         | 70m/'(229ft/')     |
| Range Max/Cr/Min  | 80'/160'/240'      |
| Max Deep          | 200m(656.17ft)     |
| Water Temperature | -5/+35°C (23/95°F) |
| Software          | "Pilota 5"         |
| Way of Use        | Linear/Sequential  |
| N° Speed          | 5                  |
| Acceleration Ramp | Programmable       |
| Motor             | Permanent Magnets  |